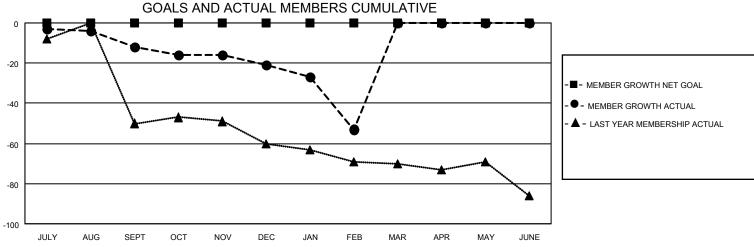

## District 12 L

| Clubs                 |               |           |               | Members               |                        |                         |                                                    |  |  |
|-----------------------|---------------|-----------|---------------|-----------------------|------------------------|-------------------------|----------------------------------------------------|--|--|
| RESULTS FOR 2020-2021 |               |           |               | RESULTS FOR 2020-2021 |                        |                         |                                                    |  |  |
| QUARTER               | NEW CLUB GOAL | NEW CLUBS | DROPPED CLUBS | QUARTER MEMI          | BER GROWTH NET<br>GOAL | MEMBER GROWTH<br>ACTUAL | DROPPED<br>MEMBERS ACTUAL<br>(including transfers) |  |  |
| JULY/AUG/SEPT         | 0             | 0         | 0             | JULY/AUG/SEPT         | 0                      | 4                       | 15                                                 |  |  |
| OCT/NOV/DEC           | 0             | 0         | 0             | OCT/NOV/DEC           | 0                      | 20                      | 29                                                 |  |  |
| JAN/FEB/MAR           | 0             | 0         | 2             | JAN/FEB/MAR           | 0                      | 7                       | 39                                                 |  |  |
| APR/MAY/JUNE          | 0             | 0         | 0             | APR/MAY/JUNE          | 0                      | 0                       | 0                                                  |  |  |